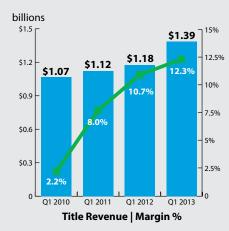

## **Industry Leading** Results

We achieved our strongest first quarter in the title business since 2004, producing pre-tax earnings of \$171 million and a pre-tax title margin of 12.3%. With the improving purchase market, continued low mortgage rates and a stabilizing economy, we are confident in our ability to continue to produce industry-leading earnings in our title business.

While we continue to operate in a refinance driven marketplace, we continue to see a growing percentage of purchase transactions. The purchase mix of business increased each month during the first quarter, peaking at nearly 41% of open orders in March. Title pre-tax earnings of \$171 million strengthened and grew by \$42 million, or 33%, over the first quarter of 2012 and our title pre-tax margin improved by nearly 170 basis points over the prior year period. The commercial title business continued to perform solidly, with \$88 million in revenue, a 6% increase over the first quarter of 2012.