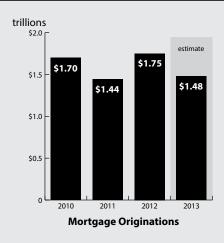

While we continue to operate in a refinance driven marketplace, we continue to see a growing percentage of purchase transactions. The purchase mix of business increased each month during the first quarter, peaking at nearly 41% of open orders in March. Title pre-tax earnings of \$171 million strengthened and grew by \$42 million, or 33%, over the first quarter of 2012 and our title pre-tax margin improved by nearly 170 basis points over the prior year period. The commercial title business continued to perform solidly, with \$88 million in revenue, a 6% increase over the first quarter of 2012.