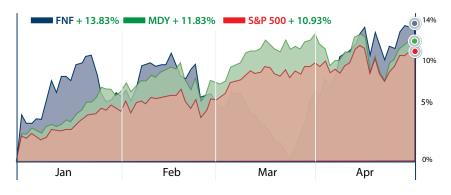

Parent Company Stock Performance: January 1, 2013 through April 26, 2013

Financial Information for the Three Months Ended March 31, 2013

Net earnings per diluted share attributable to common shareholders